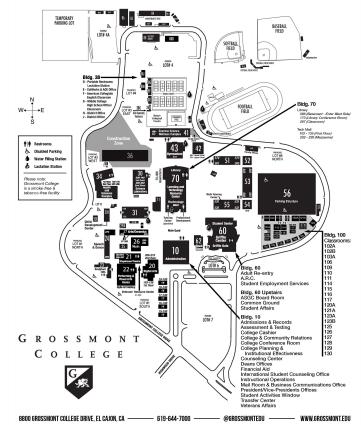

# **CAMPUS MAP**

## **GROSSMONT COLLEGE CAMPUS MAP**



# Printable Campus Map Directions

### From Interstate 8

From Interstate 8, East or West, take Highway 125 North to the Grossmont College Drive exit. Turn right at the first stop light (Grossmont College Drive). Go across the bridge to the second traffic signal. Go straight onto the Grossmont College perimeter road.

#### From Highway 94

From Highway 94 East, take Highway 125 North to the Grossmont College Drive exit. Turn right at the first stop light (Grossmont College Drive). Go across the bridge to the second traffic signal. Go straight onto the Grossmont College perimeter road.

#### From Highway 52

From Highway 52 East, take Highway 125 South to the Grossmont College Drive exit. Turn right at the first stop light (Grossmont College Drive). Go straight onto the Grossmont College